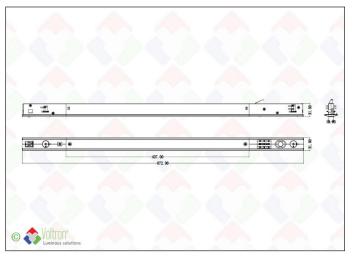

### Technical data

| Productnumber     | Barcode | IP value     | Dimmable | Length |
|-------------------|---------|--------------|----------|--------|
| LIN-SLIM-L-DALI-B | LH-1873 | 20           | V        | 672mm  |
| Width             | Height  | Finish color |          |        |
| 31mm              | 31,5mm  | Black        |          |        |

## Specification text\*

The LINER SLIM is an ideal aesthetic solution to install a slim and designer fixture in 3-phase track rails. A quality driver from the German brand Vossloh-Schwabe ensures a long lifespan and provides the option to directly set the desired power using a dip switch (17/19/24/29/34/38/43/54W). The fixture also comes with an extra mounting clip so that the OR-module 1200/1500 can be installed smoothly. The LINER SLIM is compatible with the following brands for DALI-2: Nordic Aluminum (GLOBAL Trac Pulse XTSC 6xxx /XTSCF 6xxx), Powergear (PRO-0610), Stucchi (One track), Unipro (T32W / T32FW). The OR module can be ordered separately depending on the choice (see section OR modules). Length of the track feed is 672mm, width 37mm and a height of 31.5mm. Finishing color is black is not dimmable as standard. Comes with a 5-year warranty.