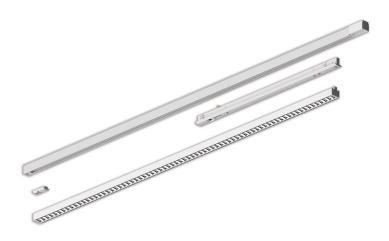

d provides the option to directly set the desired power using a dip switch (17/19/24/29/34/38/43/54W). The fixture also comes with an extra mounting clip so that the OR-module 1200/1500 can be installed smoothly. The LINER SLIM is compatible with the following brands for DALI-2: Nordic Aluminum (GLOBAL Trac Pulse XTSC 6xxx /XTSCF 6xxx), Powergear (PRO-0610), Stucchi (One track), Unipro (T32W / T32FW). The OR module can be ordered separately depending on the choice (see section OR modules). Length of the track feed is 672mm, width 37mm and a height of 31.5mm. Finishing color is black is not dimmable as standard. Comes with a 5-year warranty.

<sup>\*</sup> Available on the website



# Voltron<sup>®</sup> Lighting Group Technical product sheet

## Full installation example with OR-MODULE.



## Areas of application

Office spaces / meeting rooms / showrooms / shops / corridors / classrooms

### Extra information

All information, specification texts, photos, technical drawings, connection diagrams, photometric .LDT files can be found via this clickable direct link: https://www.voltron-lighting.com/product/EN/83/1873/Liner\_SLIM--LIN-SLIM-L-DALI-B or can be requested through your contact person.

#### Direct link website



### Product barcode

















The Voltron® name and logo as well as product names are part of the Voltron® Lighting Group and are protected by national and international laws. The usage rights, reproduction rights as well as the intellectual rights are the exclusive property of the Voltron® Lighting Group.

Voltron® pays a lot of attention to the co