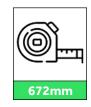

### Technical data

| Productnumber     | Barcode | IP value     | Dimmable | Length |
|-------------------|---------|--------------|----------|--------|
| LIN-SLIM-L-DALI-B | LH-1873 | 20           | V        | 672mm  |
| Width             | Height  | Finish color |          |        |
| 31mm              | 31,5mm  | Black        |          |        |