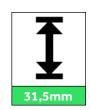

### Technical data

| Productnumber     | Barcode | IP value     | Dimmable | Length |
|-------------------|---------|--------------|----------|--------|
| LIN-SLIM-L-DALI-B | LH-1873 | 20           | V        | 672mm  |
| Width             | Height  | Finish color |          |        |
| 31mm              | 31,5mm  | Black        |          |        |