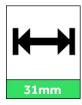

### Technical data

| Productnumber     | Barcode | IP value     | Dimmable | Length |
|-------------------|---------|--------------|----------|--------|
| LIN-SLIM-L-DALI-B | LH-1873 | 20           | V        | 672mm  |
| Width             | Height  | Finish color |          |        |
| 31mm              | 31,5mm  | Black        |          |        |