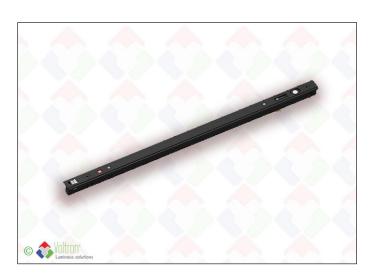

#### LIN-SLIM-L-DALI-B

The LINER SLIM is an ideal aesthetic solution to install a slim and designer fixture in 3-phase track rails. The enormous advantage of this LINER SLIM is that a separate OR-module 1200/1500 can be mounted on it separately from the special 3-phase track power supply. This has the advantage that a wide variety of light sources can be mounted depending on the wishes of the project. The quality driver from the German brand Vossloh-Schwabe ensures a long lifespan and provides the option to directly set the desired power using a dip switch (17/19/24/29/34/38/43/54W), which guarantees great flexibility within every project. The fixture also comes with an extra mounting clip so that the OR module can be installed smoothly. The LINER SLIM is compatible with the following brands for DALI-2: Nordic Aluminum (GLOBAL Trac Pulse XTSC 6xxx / XTSCF 6xxx), Powergear (PRO-0610), Stucchi (One track), Unipro (T32W / T32FW). The OR module can be ordered separately depending on the choice (see section OR modules).

## Specification text\*

The LINER SLIM is an ideal aesthetic solution to install a slim and designer fixture in 3-phase track rails. A quality driver from the German brand Vossloh-Schwabe ensures a long lifespan and provides the option to directly set the desired power using a dip switch (17/19/24/29/34/38/43/54W). The fixture also comes with an extra mounting clip so that the OR-module 1200/1500 can be installed smoothly. The LINER SLIM is compatible with the following brands for DALI-2: Nordic Aluminum (GLOBAL Trac Pulse XTSC 6xxx /XTSCF 6xxx), Powergear (PRO-0610), Stucchi (One track), Unipro (T32W / T32FW). The OR module can be ordered separately depending on the choice (see section OR modules). Length of the track feed is 672mm, width 37mm and a height of 31.5mm. Finishing color is black is not dimmable as standard. Comes with a 5-year warranty.