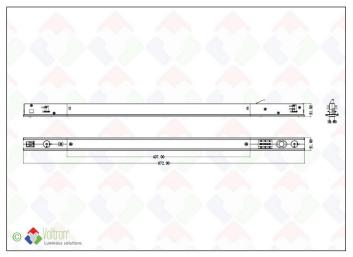

### Technical data

| Productnumber     | Barcode | IP value     | Dimmable | Length |
|-------------------|---------|--------------|----------|--------|
| LIN-SLIM-L-DALI-W | LH-1700 | 20           | V        | 672mm  |
| Width             | Height  | Finish color |          |        |
| 31mm              | 31,5mm  | White        |          |        |

## Specification text\*

The LINER SLIM is an ideal aesthetic solution to install a slim and designer fixture in 3-phase track rails. A quality driver from the German brand Vossloh-Schwabe ensures a long lifespan and provides the option to directly set the desired power using a dip switch (17/19/24/29/34/38/43/54W). The fixture also comes with an extra mounting clip so that the OR-module 1200/1500 can be installed smoothly. The LINER SLIM is compatible with the following brands for DALI-2: Nordic Aluminum (GLOBAL Trac Pulse XTSC 6xxx /XTSCF 6xxx), Powergear (PRO-0610), Stucchi (One track), Unipro (T32W / T32FW). The OR module can be ordered separately depending on the choice (see section OR modules). Length of the track feed is 672mm, width 37mm and a height of 31.5mm. Finishing color is white and is not dimmable as standard. Comes with a 5-year warranty.