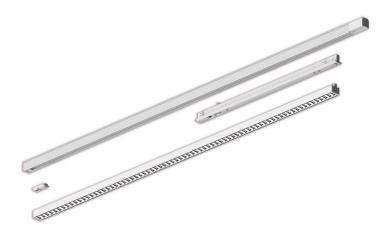

ovides the option to directly set the desired power using a dip switch (17/19/24/29/34/38/43/54W). The fixture also comes with an extra mounting clip so that the OR-module 1200/1500 can be installed smoothly. The LINER SLIM is compatible with the following brands for DALI-2: Nordic Aluminum (GLOBAL Trac Pulse XTSC 6xxx /XTSCF 6xxx), Powergear (PRO-0610), Stucchi (One track), Unipro (T32W / T32FW). The OR module can be ordered separately depending on the choice (see section OR modules). Length of the track feed is 672mm, width 37mm and a height of 31.5mm. Finishing color is white and is not dimmable as standard. Comes with a 5-year warranty.

<sup>\*</sup> Available on the website



# Voltron<sup>®</sup> Lighting Group Technical product sheet

## Full installation example with OR-MODULE.



## Areas of application

Office spaces / meeting rooms / showrooms / shops / corridors / classrooms

### Extra information

All information, specification texts, photos, technical drawings, connection diagrams, photometric .LDT files can be found via this clickable direct link: https://www.voltron-lighting.com/product/EN/83/1700/Liner\_SLIM--LIN-SLIM-L-DALI-W or can be requested through your contact person.

#### Direct link website



### Product barcode