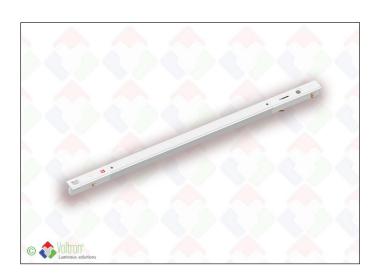

#### LIN-SLIM-L-DALI-W

The LINER SLIM is an ideal aesthetic solution to install a slim and designer fixture in 3-phase track rails. The enormous advantage of this LINER SLIM is that a separate OR-module 1200/1500 can be mounted on it separately from the special 3-phase track power supply. This has the advantage that a wide variety of light sources can be mounted depending on the wishes of the project. The quality driver from the German brand Vossloh-Schwabe ensures a long lifespan and provides the option to directly set the desired power using a dip switch (17/19/24/29/34/38/43/54W), which guarantees great flexibility within every project. The fixture also comes with an extra mounting clip so that the OR module can be installed smoothly. The LINER SLIM is compatible with the following brands for DALI-2: Nordic Aluminum (GLOBAL Trac Pulse XTSC 6xxx / XTSCF 6xxx), Powergear (PRO-0610), Stucchi (One track), Unipro (T32W / T32FW). The OR module can be ordered separately depending on the choice (see section OR modules).

## Specification text\*

The LINER SLIM is an ideal aesthetic solution to install a slim and designer fixture in 3-phase track rails. A quality driver from the German brand Vossloh-Schwabe ensures a long lifespan and provides the option to directly set the desired power using a dip switch (17/19/24/29/34/38/43/54W). The fixture also comes with an extra mounting clip so that the OR-module 1200/1500 can be installed smoothly. The LINER SLIM is compatible with the following brands for DALI-2: Nordic Aluminum (GLOBAL Trac Pulse XTSC 6xxx /XTSCF 6xxx), Powergear (PRO-0610), Stucchi (One track), Unipro (T32W / T32FW). The OR module can be ordered separately depending on the choice (see section OR modules). Length of the track feed is 672mm, width 37mm and a height of 31.5mm. Finishing color is white and is not dimmable as standard. Comes with a 5-year warranty.