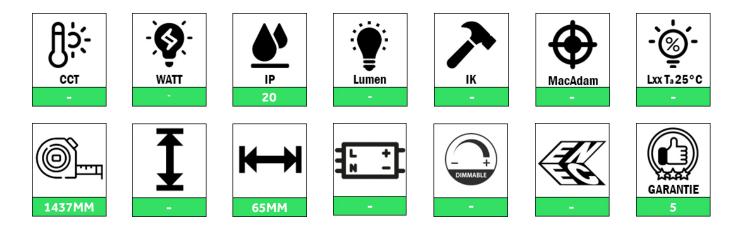

## Technical data

| Productnumber  | Barcode         | ССТ              | IP value | Lumen        |
|----------------|-----------------|------------------|----------|--------------|
| LINPRO-3FTRACK | LH-1920         | -                | 20       | -            |
| Wattage        | Length          | Height           | Width    | Spread angle |
| -              | 1437MM          | -                | 65MM     | -            |
| CRI Ra         | Lxx @Ta=25°C    | Finish color     | MacAdam  | IK           |
| -              | -               | White            | -        | -            |
| Dimmable       | Driver included | Constant current | ENEC/TÜV | Packed per   |