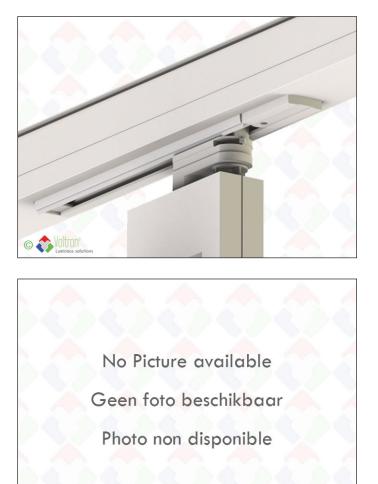

#### LINPRO-3FTRACK

3-phase rail of 700mm incorporated into a 1437mm module for use on the LINER PRO for mounting additional rail spotlights.

© Voltron

Voltron® Lighting Group - Asia/Australia/USA 6 Tung Tau Tsuen, Yuen Long, Hong Kong sales@voltron-lighting.com - https://www.voltron-lighting.com

## Specification text\*

-

3-phase rail of 700mm incorporated into a 1437mm module for use on the LINER PRO for mounting additional rail spotlights.

-

\* Available on the website