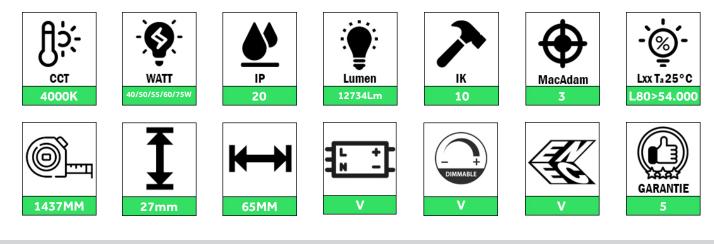

# Technical data

| Productnumber     | Barcode         | ССТ              | IP value | Lumen        |
|-------------------|-----------------|------------------|----------|--------------|
| LINPRO-4000K-30-W | LH-1904         | 4000K            | 20       | 12734Lm      |
| Wattage           | Length          | Height           | Width    | Spread angle |
| 40/50/55/60/75W   | 1437MM          | 27mm             | 65MM     | 30°          |
| CRI Ra            | Lxx @Ta=25°C    | Finish color     | MacAdam  | IK           |
| >85               | L80>54.000      | White            | 3        | 10           |
| Dimmable          | Driver included | Constant current | ENEC/TÜV | Packed per   |
| V                 | V               | V                | V        | 1            |