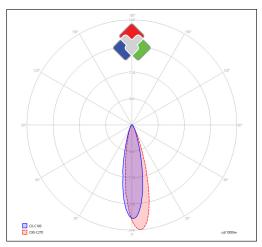

# Technical data

| Productnumber     | Barcode         | ССТ              | IP value | Lumen        |
|-------------------|-----------------|------------------|----------|--------------|
| LINPRO-4000K-30-W | LH-1904         | 4000K            | 20       | 12734Lm      |
| Wattage           | Length          | Height           | Width    | Spread angle |
| 40/50/55/60/75W   | 1437MM          | 27mm             | 65MM     | 30°          |
| CRI Ra            | Lxx @Ta=25°C    | Finish color     | MacAdam  | IK           |
| >85               | L80>54.000      | White            | 3        | 10           |
| Dimmable          | Driver included | Constant current | ENEC/TÜV | Packed per   |
| V                 | V               | V                | V        | 1            |

## Photometric diagram