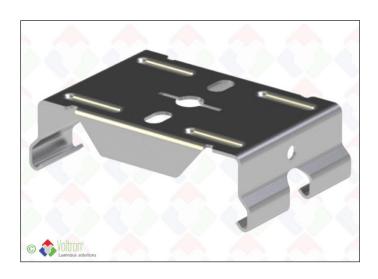

### LINPRO-CCLIP

Surface-mounted clip for the LINER PRO for mounting against all kinds of ceiling structures. The LINPRO-TR1437 clicks into this.

## Specification text\*

Surface-mounted clip for the LINER PRO for mounting against all kinds of ceiling structures. The LINPRO-TR1437 clicks into this.

<sup>\*</sup> Available on the website