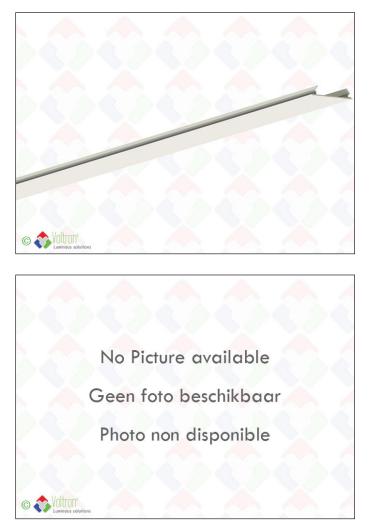

#### LINPRO-PCCOVER

Liner pro PC cover for covering open areas on the LINPRO-TR1437.

Voltron® Lighting Group - Asia/Australia/USA 6 Tung Tau Tsuen, Yuen Long, Hong Kong sales@voltron-lighting.com - https://www.voltron-lighting.com

## Specification text\*

-

PC cover at a length of 1437mm. This serves to close the open part of LINPRO-TR1437- where no fixture was used.

-

\* Available on the website