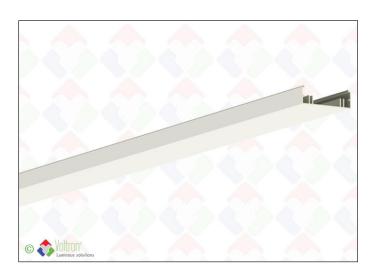

#### LINPRO-STEELCOVER

Liner pro steel cover for covering open areas on the LINPRO-TR1437.

# Specification text\*

Steel cover with a length of 1437mm. This serves to close the open part of LINPRO-TR1437- where no fixture was used.

<sup>\*</sup> Available on the website