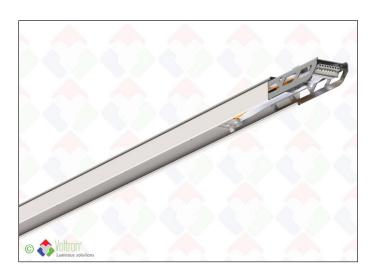

# **Liner PRO**

#### LINPRO-TR1437-12W-W

The Liner pro by VOLTRON® is the perfect trunking LED solution for faster and cheaper installations. The pre-wired parts can be mounted very quickly using the click and secure system. This system can be mounted directly on the ceiling or hanging. Because the power supply only needs to be installed at the beginning, this ensures that the connection time is kept to a minimum. This unit is equipped with 8 wires (ACL1, ACL2, ACL3, ACN, GND, DIM+, DIM-, CHR,E1+, E1-, E2+, E2-). Length 1437MM.