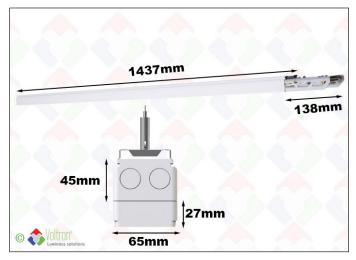

### Technical data

| Productnumber           | Barcode         | ССТ              | IP value | Lumen        |
|-------------------------|-----------------|------------------|----------|--------------|
| LINPRO-TR1437-<br>12W-W | LH-1901         | -                | 20       | -            |
| Wattage                 | Length          | Height           | Width    | Spread angle |
| -                       | 1437MM          | 45MM             | 65MM     | -            |
| CRI Ra                  | Lxx @Ta=25°C    | Finish color     | MacAdam  | IK           |
| -                       | -               | White            | -        | 10           |
| Dimmable                | Driver included | Constant current | ENEC/TÜV | Packed per   |
| -                       | -               | ٧                | ٧        | 1            |

## Specification text\*

Trunking system constructed from white painted steel. Equipped with easy fix & click system. Equipped with 12 wires 2.5mm² (ACL1, ACL2, ACL3, ACN, GND, DIM+, DIM-, CHR,E1+, E1-, E2+, E2-). Possibility of direct ceiling mounting or hanging with associated accessories. Length 1437mm.