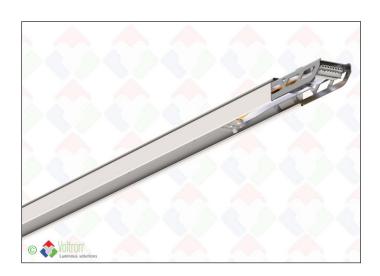

#### LINPRO-TR1437-5W-W

The Liner pro by VOLTRON® is the perfect trunking LED solution for faster and cheaper installations. The pre-wired parts can be mounted very quickly using the click and secure system. This system can be mounted directly on the ceiling or hanging. Because the power supply only needs to be installed at the beginning, this ensures that the connection time is kept to a minimum. This unit is equipped with 5 wires (ACL1, ACL2, ACL3, ACN, GND). Length 1437MM.

# Specification text\*

Trunking system constructed from white painted steel. Equipped with easy fix & click system. Equipped with 5 wires 2.5mm². Possibility of direct ceiling mounting or hanging with associated accessories. Length 1437mm.