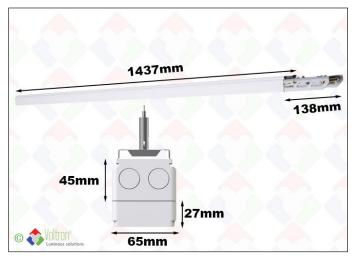

#### LINPRO-TR1437-5W-W

The Liner pro by VOLTRON® is the perfect trunking LED solution for faster and cheaper installations. The pre-wired parts can be mounted very quickly using the click and secure system. This system can be mounted directly on the ceiling or hanging. Because the power supply only needs to be installed at the beginning, this ensures that the connection time is kept to a minimum. This unit is equipped with 5 wires (ACL1, ACL2, ACL3, ACN, GND). Length 1437MM.

## Technical data

| Productnumber          | Barcode         | ССТ              | IP value | Lumen        |
|------------------------|-----------------|------------------|----------|--------------|
| LINPRO-TR1437-<br>5W-W | LH-1899         | -                | 20       | -            |
| Wattage                | Length          | Height           | Width    | Spread angle |
| -                      | 1437MM          | 45MM             | 65MM     | -            |
| CRI Ra                 | Lxx @Ta=25°C    | Finish color     | MacAdam  | IK           |
| -                      | -               | White            | -        | 10           |
| Dimmable               | Driver included | Constant current | ENEC/TÜV | Packed per   |
| -                      | -               | V                | V        | 1            |

# Specification text\*

Trunking system constructed from white painted steel. Equipped with easy fix & click system. Equipped with 5 wires 2.5mm². Possibility of direct ceiling mounting or hanging with associated accessories. Length 1437mm.