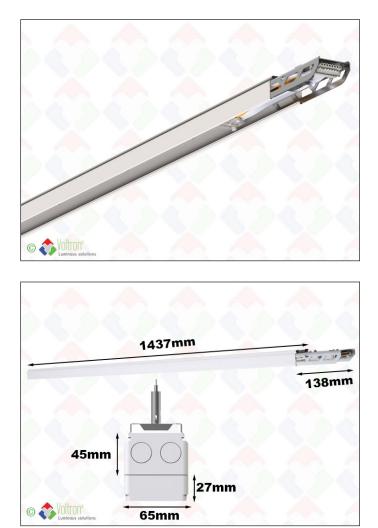

#### LINPRO-TR1437-8W-W

The Liner pro by VOLTRON® is the perfect trunking LED solution for faster and cheaper installations. The pre-wired parts can be mounted very quickly using the click and secure system. This system can be mounted directly on the ceiling or hanging. Because the power supply only needs to be installed at the beginning, this ensures that the connection time is kept to a minimum. This unit is equipped with 8 wires (ACL1, ACL2, ACL3, ACN, GND, DIM+, DIM-, CHR). Length 1437MM.

# Technical data

| Productnumber          | Barcode         | ССТ              | IP value | Lumen        |
|------------------------|-----------------|------------------|----------|--------------|
| LINPRO-TR1437-<br>8W-W | LH-1900         | -                | 20       | -            |
| Wattage                | Length          | Height           | Width    | Spread angle |
| -                      | 1437MM          | 45MM             | 65MM     | -            |
| CRI Ra                 | Lxx @Ta=25°C    | Finish color     | MacAdam  | IK           |
| -                      | -               | White            | -        | 10           |
| Dimmable               | Driver included | Constant current | ENEC/TÜV | Packed per   |
| -                      | -               | V                | V        | 1            |

# Specification text\*

Trunking system constructed from white painted steel. Equipped with easy fix & click system. Equipped with 8 wires 2.5mm<sup>2</sup> (ACL1, ACL2, ACL3, ACN, GND, DIM+, DIM-, CHR). Possibility of direct ceiling mounting or hanging with associated accessories. Length 1437mm.