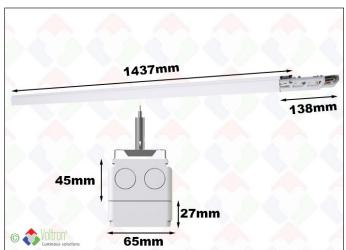

#### LINPRO-TR2874-8W-W

The Liner pro by VOLTRON® is the perfect trunking LED solution for faster and cheaper installations. The pre-wired parts can be mounted very quickly using the click and secure system. This system can be mounted directly on the ceiling or hanging. Because the power supply only needs to be installed at the beginning, this ensures that the connection time is kept to a minimum. This unit is equipped with 8 wires (ACL1, ACL2, ACL3, ACN, GND, DIM+, DIM-, CHR). Length 2874MM.

### Technical data

| Productnumber          | Barcode         | ССТ              | IP value | Lumen        |
|------------------------|-----------------|------------------|----------|--------------|
| LINPRO-TR2874-<br>8W-W | LH-1969         | -                | 20       | -            |
| Wattage                | Length          | Height           | Width    | Spread angle |
| -                      | 2874MM          | 45MM             | 65MM     | -            |
| CRI Ra                 | Lxx @Ta=25°C    | Finish color     | MacAdam  | IK           |
| -                      | -               | White            | -        | 10           |
| Dimmable               | Driver included | Constant current | ENEC/TÜV | Packed per   |
| -                      | -               | V                | V        | 1            |

## Specification text\*

Trunking system constructed from white painted steel. Equipped with easy fix & click system. Equipped with 8 wires 2.5mm² (ACL1, ACL2, ACL3, ACN, GND, DIM+, DIM-, CHR). Possibility of direct ceiling mounting or hanging with associated accessories. Length 2874mm.