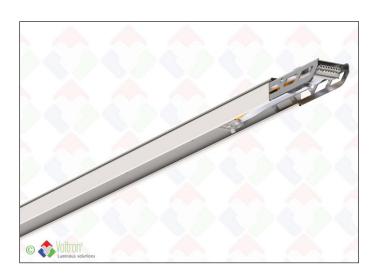

#### LINPRO-TR2874-8W-W

The Liner pro by VOLTRON® is the perfect trunking LED solution for faster and cheaper installations. The pre-wired parts can be mounted very quickly using the click and secure system. This system can be mounted directly on the ceiling or hanging. Because the power supply only needs to be installed at the beginning, this ensures that the connection time is kept to a minimum. This unit is equipped with 8 wires (ACL1, ACL2, ACL3, ACN, GND, DIM+, DIM-, CHR). Length 2874MM.

## Specification text\*

Trunking system constructed from white painted steel. Equipped with easy fix & click system. Equipped with 8 wires 2.5mm² (ACL1, ACL2, ACL3, ACN, GND, DIM+, DIM-, CHR). Possibility of direct ceiling mounting or hanging with associated accessories. Length 2874mm.