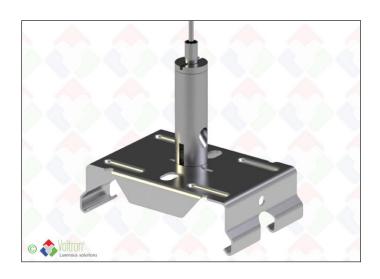

#### LINPRO-WCLIP

Clip for the LINER PRO for hanging mounting, equipped with 2m iron cable and quick-fix height adjustment system. To be used per 2.5m running meter LINPRO-TR1437-. The LINPRO-TR1437 clicks into this.

## Specification text\*

Clip for the LINER PRO for hanging mounting, equipped with 2m iron cable and quick-fix height adjustment system. To be used per 2.5m running meter LINPRO-TR1437-. The LINPRO-TR1437 clicks into this.